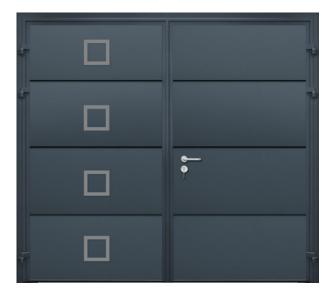

### DESIGN ACCENTS

#### Decals

High-grade alunox decals are factory bonded to your door for added visual appeal. Each decal can be positioned to suit your sense of design, however, popular arrangements are shown here.

Available on:

#### Garage Doors

Decorative Decal Options