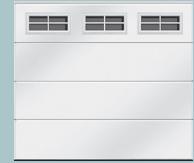

#### Windows

High-grade window units add natural daylight with a contemporary twist. Windows are constructed with an aluminium casement and polymer glazing unit.

#### Window Options

Garage Doors

Athena 406mm x 203mm

The images here show the most popular combinations. If you'd like alternative configuration, just ask!

A full range of traditional window options is also available on CarTeck sectional and side hinged garage doors including the new full width GSA section windows for CarTeck side hinged garage doors (shown right). See individual brochures for details.