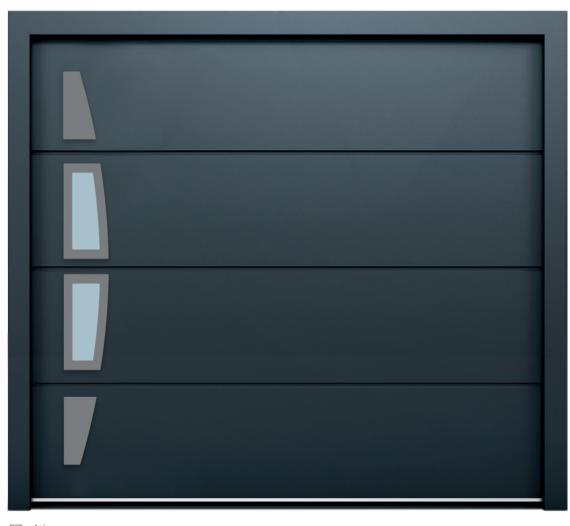

### DESIGN ACCENTS

#### Decals

High-grade alunox decals are factory bonded to your door for added visual appeal. Each decal can be positioned to suit your sense of design, however, popular arrangements are shown here.

Available on:

#### Garage Doors

Decorative Decal Options