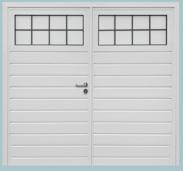

#### Windows

High-grade window units add natural daylight with a contemporary twist. Windows are constructed with an aluminium casement and polymer glazing unit.

#### Available on:

CarTeck Insulated Side Hinged Garage Doors

#### Window Options

Garage Doors

Athena 406mm x 203mm

The images here show the most popular combinations. If you'd like alternative configuration, just ask!

A full range of traditional window options is also available on CarTeck sectional and side hinged garage doors including the new full width GSA section windows for CarTeck side hinged garage doors (shown right). See individual brochures for details.