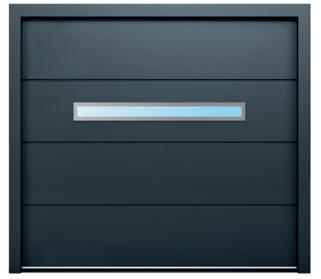

### LIGHT UP!

#### Windows

High-grade window units add natural daylight with a contemporary twist. Windows are constructed with an aluminium casement and polymer glazing unit.

#### **Glazing Styles**

#### Window Options

Garage Doors

Athena 406mm x 203mm

The images here show the most popular combinations. If you'd like alternative configuration, just ask!

A full range of traditional window options is also available on CarTeck sectional and side hinged garage doors including the new full width GSA section windows for CarTeck side hinged garage doors (shown right). See individual brochures for details.