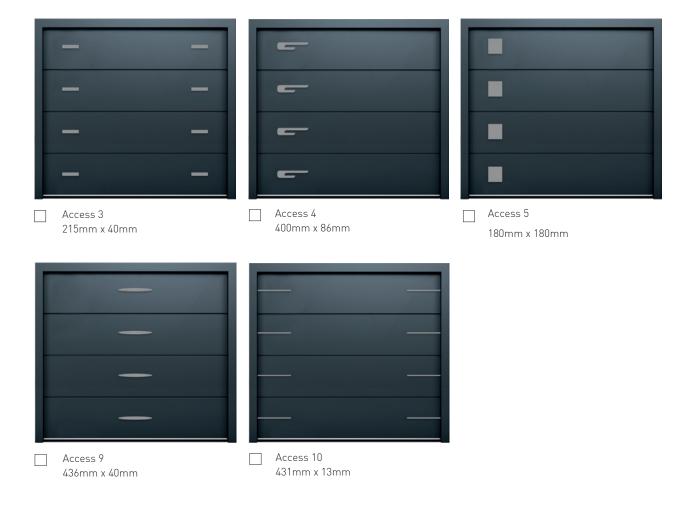

### DESIGN ACCENTS

#### Decals

High-grade alunox decals are factory bonded to your door for added visual appeal. Each decal can be positioned to suit your sense of design, however, popular arrangements are shown here.

Available on:

#### Garage Doors

Decorative Decal Options

The images here show the most popular combinations. If you'd like alternative configuration, just ask!

Teckentrup is a family business with operations throughout the world. In the UK, we make our garage doors in Warrington, Cheshire. CarTeck is available through a national network of independent Garage Door Specialist installers.