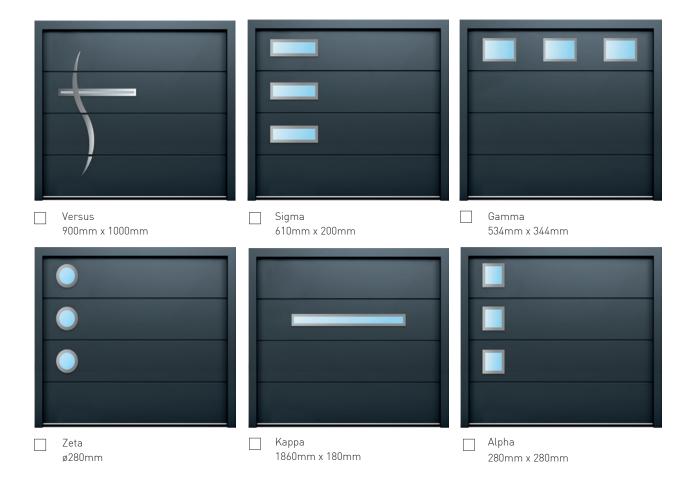

#### **Glazing Styles**

#### Window Options

Garage Doors

Athena 406mm x 203mm

The images here show the most popular combinations. If you'd like alternative configuration, just ask!

A full range of traditional window options is also available on CarTeck sectional and side hinged garage doors including the new full width GSA section windows for CarTeck side hinged garage doors (shown right). See individual brochures for details.