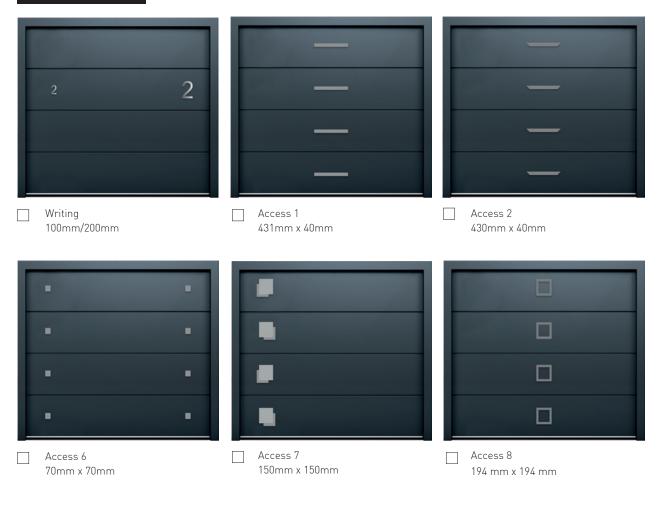

#### Decals

High-grade alunox decals are factory bonded to your door for added visual appeal. Each decal can be positioned to suit your sense of design, however, popular arrangements are shown here.

Available on:

#### Garage Doors

Decorative Decal Options